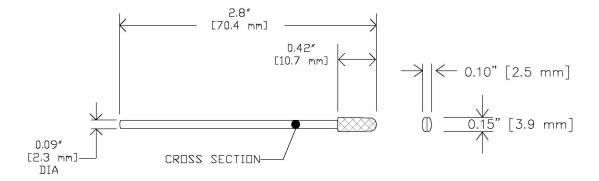

| Part No. | Description                   | Size                                                                                                             | Packaging |
|----------|-------------------------------|------------------------------------------------------------------------------------------------------------------|-----------|
| SP-9     | CONSTIX Sealed polyester swab | Head dimension: 0.15" x 0.42" (3.9 x 10.7 mm)<br>Handle diameter: 0.09" (2.3 mm)<br>Total length: 2.8" (70.4 mm) | 100/case  |