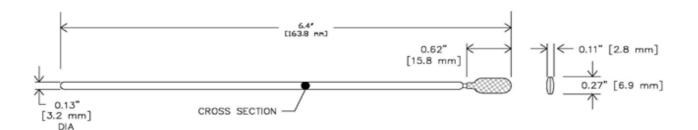

| Part No. | Description                   | Size                                                                                                              | Packaging |
|----------|-------------------------------|-------------------------------------------------------------------------------------------------------------------|-----------|
| SP-6     | CONSTIX Sealed polyester swab | Head dimension: 0.27" x 0.62" (6.9 x 15.8 mm)<br>Handle diameter: 0.13" (3.2 mm)<br>Total length: 6.4" (163.8 mm) | 500/case  |