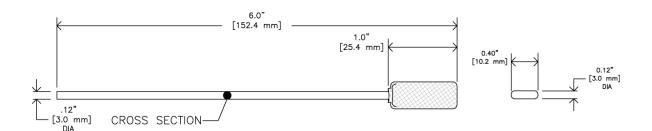

| Part No. | Description                   | Size                                                                                                                                                                                    | Packaging |
|----------|-------------------------------|-----------------------------------------------------------------------------------------------------------------------------------------------------------------------------------------|-----------|
| SP-3     | CONSTIX Sealed polyester swab | Head dimension: $0.40^\circ$ x $1.00^\circ$ ( $10.2 \times 25.4 \text{ mm}$ )<br>Handle diameter: $0.12^\circ$ ( $3.0 \text{ mm}$ )<br>Total length: $6.0^\circ$ ( $152.4 \text{ mm}$ ) | 50/case   |