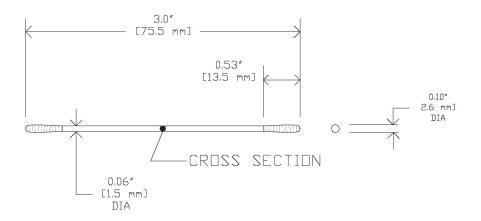

| Part No. | Description         | Size                                                            | Packaging  |
|----------|---------------------|-----------------------------------------------------------------|------------|
| SC-3     | CONSTIX Cotton swab | Head dimension: 0.10" x 0.53" (2.6 x 13.5 mm)                   | 5,000/case |
|          |                     | Handle diameter: 0.06" (1.5 mm)<br>Total length: 3.0" (75.5 mm) |            |